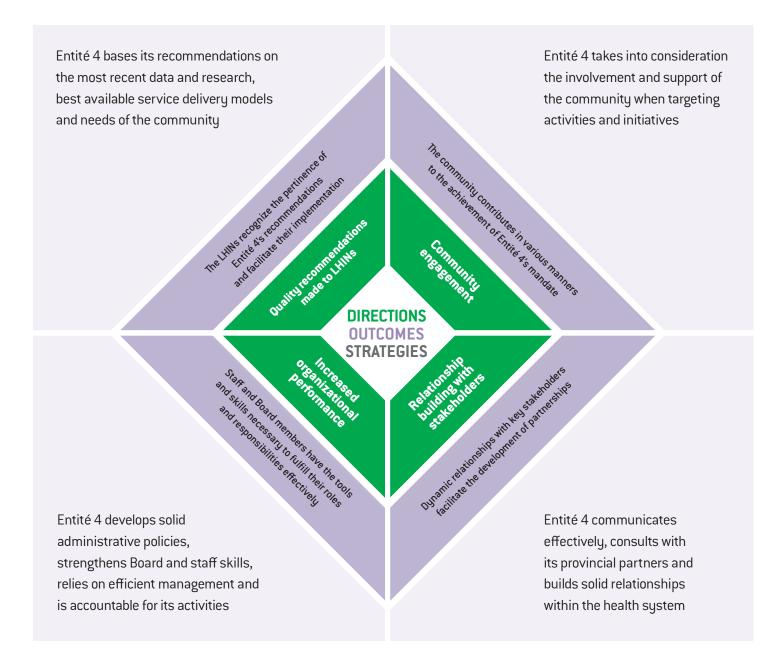

# What are Strategic Orientations 2012-2015?

Strategic orientations are the strategic **DIRECTIONS** and desired **OUTCOMES** guiding Entité 4 until 2015. All decisions and plans will be based on these guiding principles.